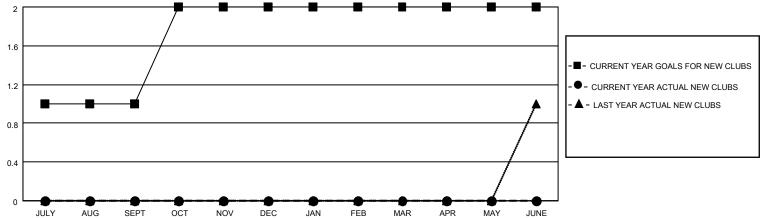

## GOALS AND ACTUAL NEW CLUBS CUMULATIVE

## MONTHLY MEMBERSHIP PROGRESS REPORT

LOCATION GEORGIA District 18 L Results as of: 7/31/2023

| Clubs RESULTS FOR 2023-2024 |   |   |   | Members RESULTS FOR 2023-2024 |   |   |    |
|-----------------------------|---|---|---|-------------------------------|---|---|----|
|                             |   |   |   |                               |   |   |    |
| JULY/AUG/SEPT               | 1 | 0 | 0 | JULY/AUG/SEPT                 | 3 | 7 | 19 |
| OCT/NOV/DEC                 | 1 | 0 | 0 | OCT/NOV/DEC                   | 2 | 0 | 0  |
| JAN/FEB/MAR                 | 0 | 0 | 0 | JAN/FEB/MAR                   | 3 | 0 | 0  |
| APR/MAY/JUNE                | 0 | 0 | 0 | APR/MAY/JUNE                  | 3 | 0 | 0  |