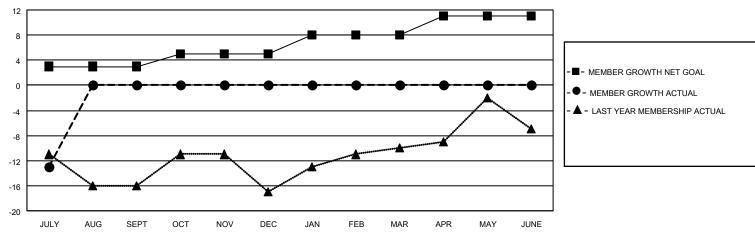

## GOALS AND ACTUAL MEMBERS CUMULATIVE

| DROPPED CLUBS: 0 |    | 5 CLUBS OF 43 ADDED 1 OR<br>MORE NEW MEMBERS | GENDER DISTRIBUTION       |              |  |
|------------------|----|----------------------------------------------|---------------------------|--------------|--|
|                  |    | WORL NEW WEIWBERS                            | MALE 744 (63.32%)         |              |  |
|                  |    |                                              | FEMALE                    | 430 (36.60%) |  |
| DROPPED MEMBERS  |    |                                              | NON BINARY                | 0 (0.00%)    |  |
|                  |    |                                              | PREFER NOT TO ANSWER      | 1 (0.09%)    |  |
| DECEASED         | 2  |                                              |                           |              |  |
| CLUB CANCELLED   | 0  | CLICK HERE FOR CUMULATIVE                    | TOTAL FAMILY UNIT MEMBERS | 194          |  |
| OTHER            | 17 | MEMBERSHIP DATA                              |                           |              |  |
| TOTAL            | 19 |                                              | FAMILY MEMBERS PAYING HA  | LF DUES 102  |  |
|                  |    |                                              |                           |              |  |

## MONTHLY MEMBERSHIP PROGRESS REPORT

LOCATION GEORGIA District 18 L Results as of: 7/31/2023

| Clubs RESULTS FOR 2023-2024 |   |   |   | Members RESULTS FOR 2023-2024 |   |   |    |
|-----------------------------|---|---|---|-------------------------------|---|---|----|
|                             |   |   |   |                               |   |   |    |
| JULY/AUG/SEPT               | 1 | 0 | 0 | JULY/AUG/SEPT                 | 3 | 7 | 19 |
| OCT/NOV/DEC                 | 1 | 0 | 0 | OCT/NOV/DEC                   | 2 | 0 | 0  |
| JAN/FEB/MAR                 | 0 | 0 | 0 | JAN/FEB/MAR                   | 3 | 0 | 0  |
| APR/MAY/JUNE                | 0 | 0 | 0 | APR/MAY/JUNE                  | 3 | 0 | 0  |